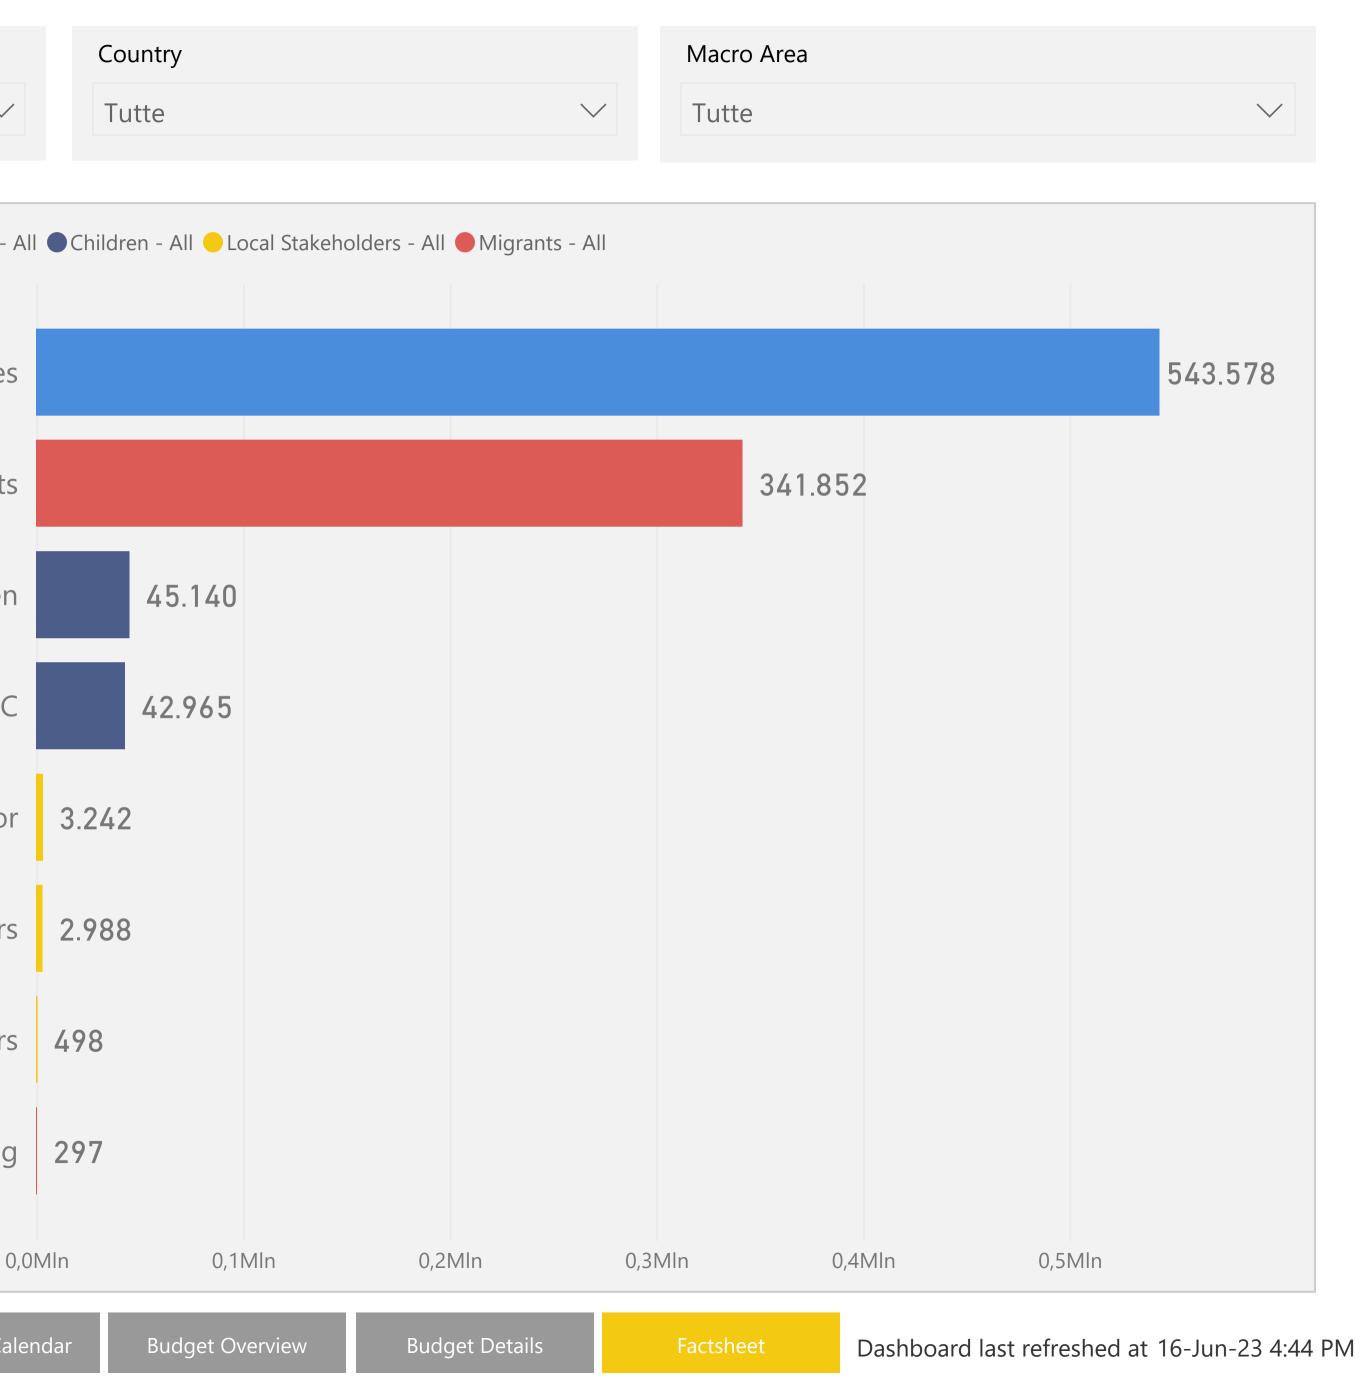

| Indicator Factsheet<br>by Macro Areas                                                                                                             | RDPP NA Phase<br>Selezioni multiple                    |
|---------------------------------------------------------------------------------------------------------------------------------------------------|--------------------------------------------------------|
| The data reflects indicators in all activity areas in all countries carried out by all implementing partners through RDPP-NA Phase 1, 2, 3, 4, 5. | Beneficiaries (groups) Asylum Seekers / Refugees - All |
|                                                                                                                                                   | Asylum Seekers / Refugees                              |
| 981K                                                                                                                                              | Migrants                                               |
| Total Beneficiaries                                                                                                                               | Children                                               |
| Asylum Seekers / Refugees - All<br>543.578                                                                                                        | Children - UASC/UMC                                    |
| <b>Migrants - All</b><br>342.149                                                                                                                  | Local Stakeholders - Gov. Actor                        |
| Children - All<br>88.105                                                                                                                          | Local Stakeholders                                     |
| Local Stakeholders - All                                                                                                                          | Local Stakeholders - Service Providers                 |
| 6.728                                                                                                                                             | Migrants - Victims of Trafficking                      |
| UASC stands for Unaccompanied and Separated Children; and UMC stands for Unaccompanied Minor Children.                                            | 0,0M                                                   |