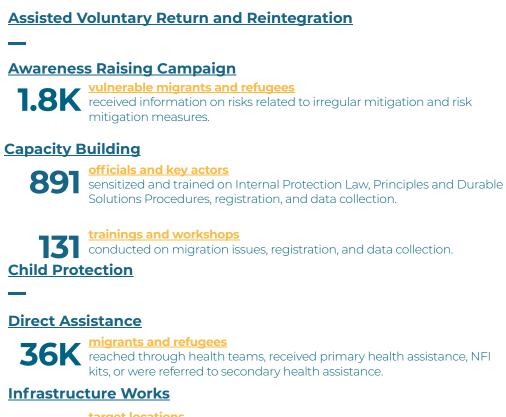

## Areas of Intervention

target locations rehabilitated and enhanced with adequate facilities and equipped with registration workstations.

#### \*1 K = 1.000

\*\*Please be advised that the aggregate figures are automatically generated based on their indicator type. Because indicators are not standardized across work packages, the numbers are only representative of the type of information captured by the indicators, and they are not a meaningful representation of RDPP-NA Programme impact. Please refer to RDPP-NA Final Reports for more information.