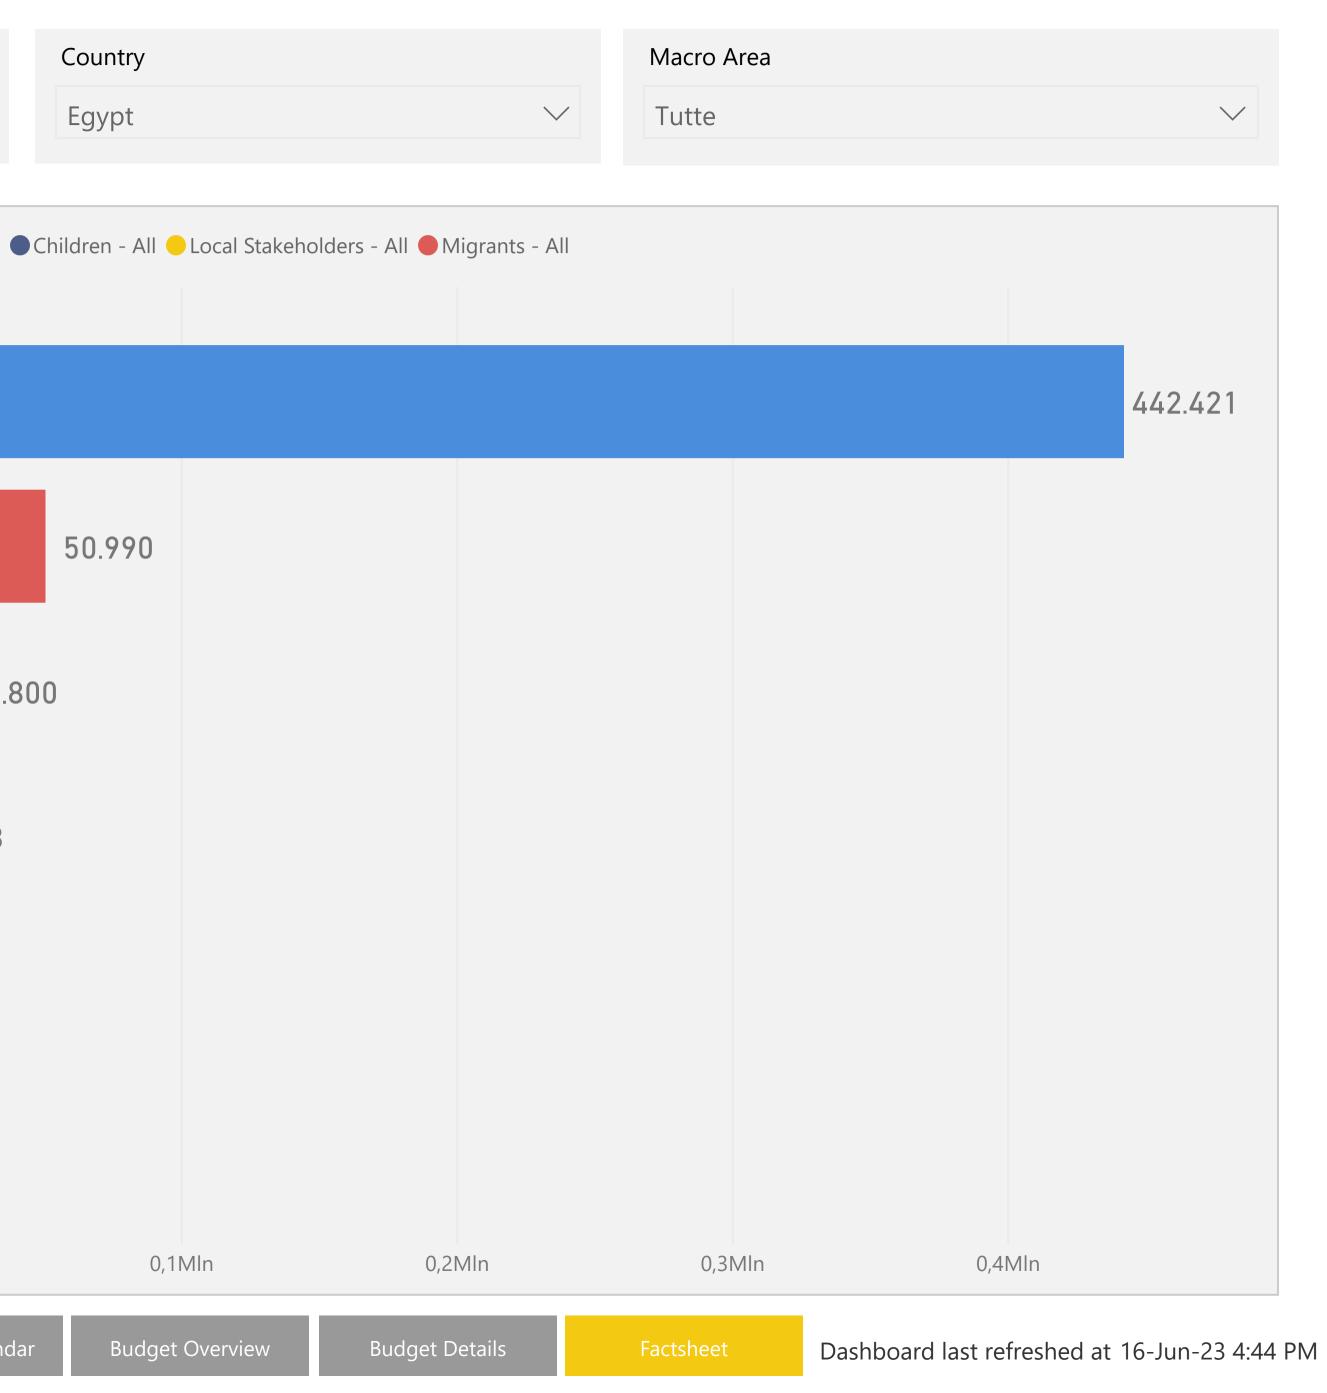

| Indicator Factsheet<br>by Macro Areas                                                                                                     | RDPP NA Phase<br>Selezioni multiple         |             |
|-------------------------------------------------------------------------------------------------------------------------------------------|---------------------------------------------|-------------|
| The data reflects indicators in all activity areas in Egypt carried out by all implementing partners through RDPP-NA Phase 1, 2, 3, 4, 5. | Beneficiaries (groups) Asylum Seekers / Ref | ugees - All |
|                                                                                                                                           | Asylum Seekers / Refugees                   |             |
| 514K<br>Total Beneficiaries                                                                                                               | Migrants                                    |             |
| Asylum Seekers / Refugees - All<br>442.421                                                                                                | Children - UASC/UMC                         | 16.8        |
| Migrants - All<br>50.990                                                                                                                  | Children                                    | 2.518       |
| Children - All<br>19.318                                                                                                                  | Local Stakeholders - Gov. Actor             | 1.378       |
| Local Stakeholders - All<br>1.433                                                                                                         | Local Stakeholders                          | 55          |
| UASC stands for Unaccompanied and Separated Children; and UMC stands for Unaccompanied Minor Children.                                    | 0,0                                         | Mln         |
|                                                                                                                                           |                                             |             |