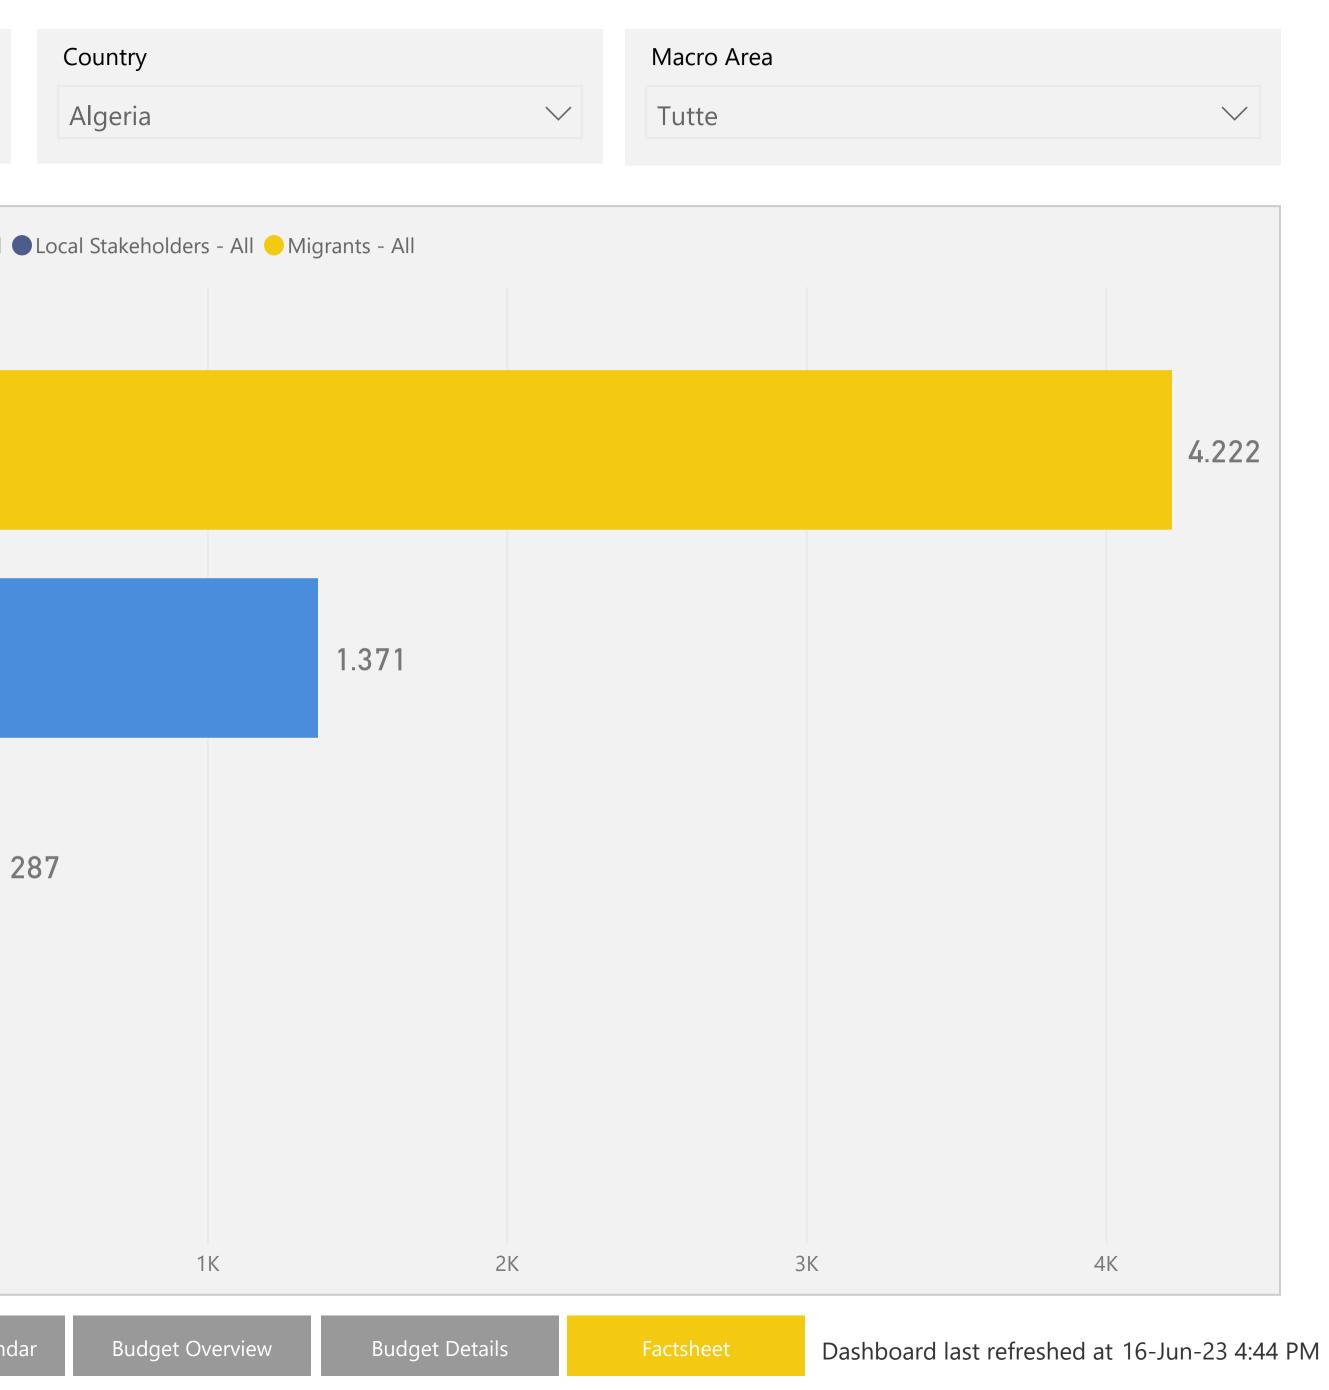

| Indicator Factshe<br>by Macro Areas                                                                                                      | et        | RDPP NA<br>Selezion | Phase<br>i multiple          |             |               |
|------------------------------------------------------------------------------------------------------------------------------------------|-----------|---------------------|------------------------------|-------------|---------------|
| The data reflects indicators in all activity areas in<br>Algeria carried out by all implementing partners<br>through RDPP-NA Phase 2, 5. |           | Beneficiaries       | <b>s (groups)</b> Asylum See | kers / Refu | ugees - All ( |
| 5.930                                                                                                                                    |           |                     | Mig                          | grants      |               |
| Total Beneficiaries                                                                                                                      |           |                     |                              |             |               |
| Migrants - All<br>4.222                                                                                                                  |           | As                  | ylum Seekers / Ref           | ugees       |               |
| Asylum Seekers / Refugees - All<br>1.371                                                                                                 |           | Local S             | Stakeholders - Gov.          | Actor       |               |
| Local Stakeholders - All<br>337                                                                                                          |           |                     |                              |             |               |
|                                                                                                                                          |           |                     | Local Stakeh                 | olders      | 50            |
| UASC stands for Unaccompanied and Separated Children; and UMC stands for Unaccompanied Minor Children.                                   |           |                     |                              | 0           | K             |
| RDPP NA Overview WP Timeline O                                                                                                           | ojectives | & Activities        | Indicators                   | Repor       | rting Calenc  |